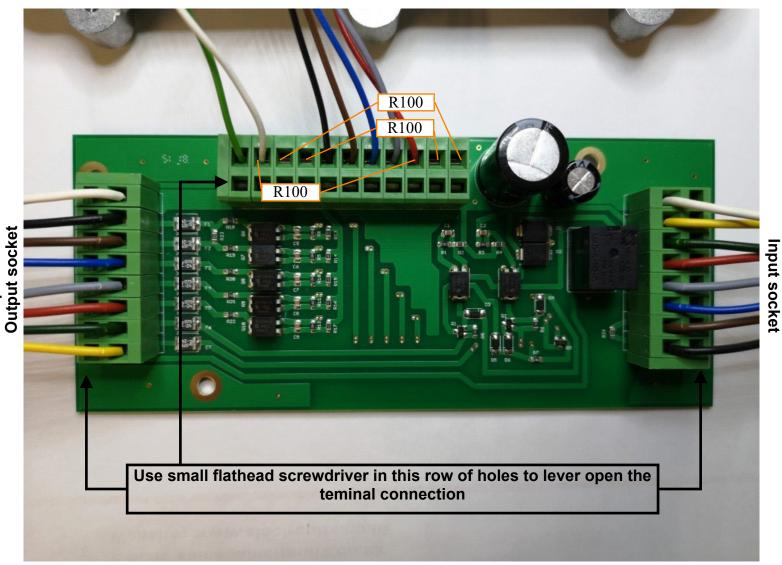

## Adding resistor kit (LS912R100) to LS91208/LS92408 Series

This kit is added to deal with unusually strong signal pulses generated by some vehicles

Connect the 3 R100 resistors with insulated sleeving, between the indicator and stop terminals (the 3 push connections shown on the right side), and the GND (earth) terminals (the 3 push connections shown in the middle). If there are wires already in the connector slot shown, fit the resistors and the wires together in the same connector slot.

In some cases it may be necessary to use resistors of a different value.

core cable Black - L/H Side Light position of Brown - R/H Side Light Blue - Rear Fog Light

and

order

Gray/Pink - Reverse

White - Earth