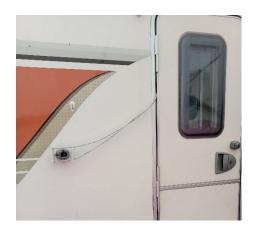

## SP8601 Caravan Door Retainer Release

For caravans with lever type retainer

Allows you to release the caravan door from the anti-slam securing device without having to lean round or step outside

The device is fitted between the release lever and a hook inside the door