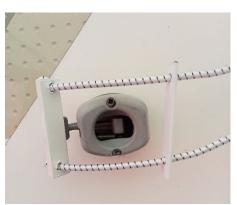

## SP8601 Caravan Door Retainer Release

For caravans with lever type retainer

Allows you to release the caravan door from the anti-slam securing device without having to lean round or step outside

The device is fitted between the release lever and a hook inside the door

Push the release bar onto the lever. Take the cord across to the door and push it through the hinged side to reach the hook inside.

Hang the closed end of the cord on the hook that you have stuck to the door frame in a suitable place.