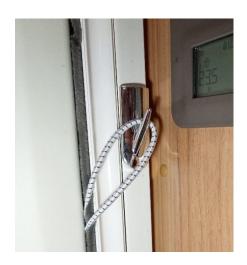

Push the release bar onto the lever. Take the cord across to the door and push it through the hinged side to reach the hook inside.

Hang the closed end of the cord on the hook that you have stuck to the door frame in a suitable place.

The flexible cord will not be damaged by the door closing.

To release the door, simply pull on the cord. It can remain on the hook while you pull